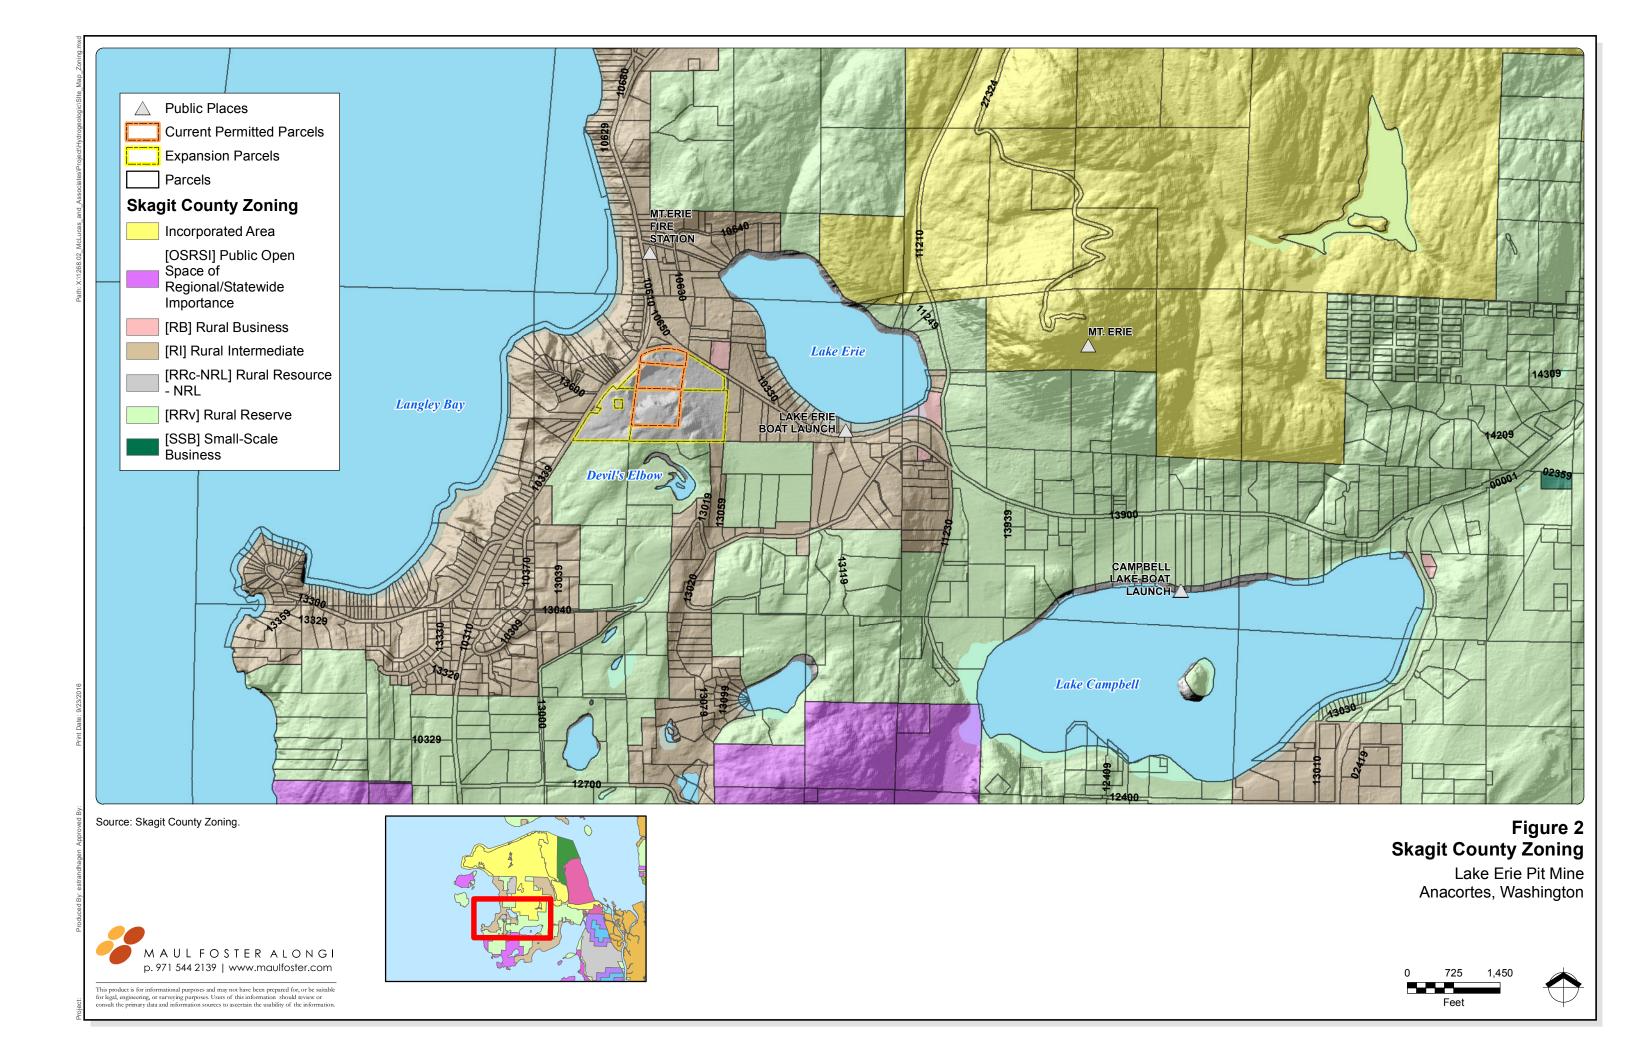

# **SUBJECT PROPOSAL:**

The applicant filed an application for a mining special use permit (PL16-0556) to expand an existing gravel mining operation from 17.78 acres to 53.5 acres. The gravel mining operation will remove approximately 60,000 tons of gravel per year for approximately 60 years, for a total of approximately 3,600,000 tons (2,250,000) cubic yards) and extend to a depth of approximately 50 feet below existing grade. Gravel will be removed from the site by truck and trailer, generating an average of 13 loads per day or 26 truck trips per day. The mining operation will process material onsite with a screen and rock crusher. The site is accessed from Rosario Road on an existing private gravel driveway. No offices or structures are proposed to be built onsite. The subject site is located within the Rural Resource-Natural Resource Land (RRc-NRL) and mineral resource overlay (MRO) zoning/comprehensive plan designated area.

## **SUBJECT PARCELS:**

Subject Parcels: Existing Mine: P19108, P19162, & P19165; Expansion

**To Mine**: P19158, P90028, P19164, P19155, P19161; **Contiguous** 

Parcels (Same Ownership): P19168, & P19163

#### **ZONING DISTRICT:**

The subject site is located within the <u>Rural Resource-Natural Resource Lands (RRc-NRL) Zoning/Comprehensive Plan Designated Area and designated within the <u>Mineral Resource Overlay</u>.</u>