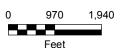

## **PROJECT LOCATION:**

Intersection of Rosario Road and Marine Drive, Fidalgo Island; Located in a portion of Section 11, Township 34 North, Range 01 East, Willamette Meridian