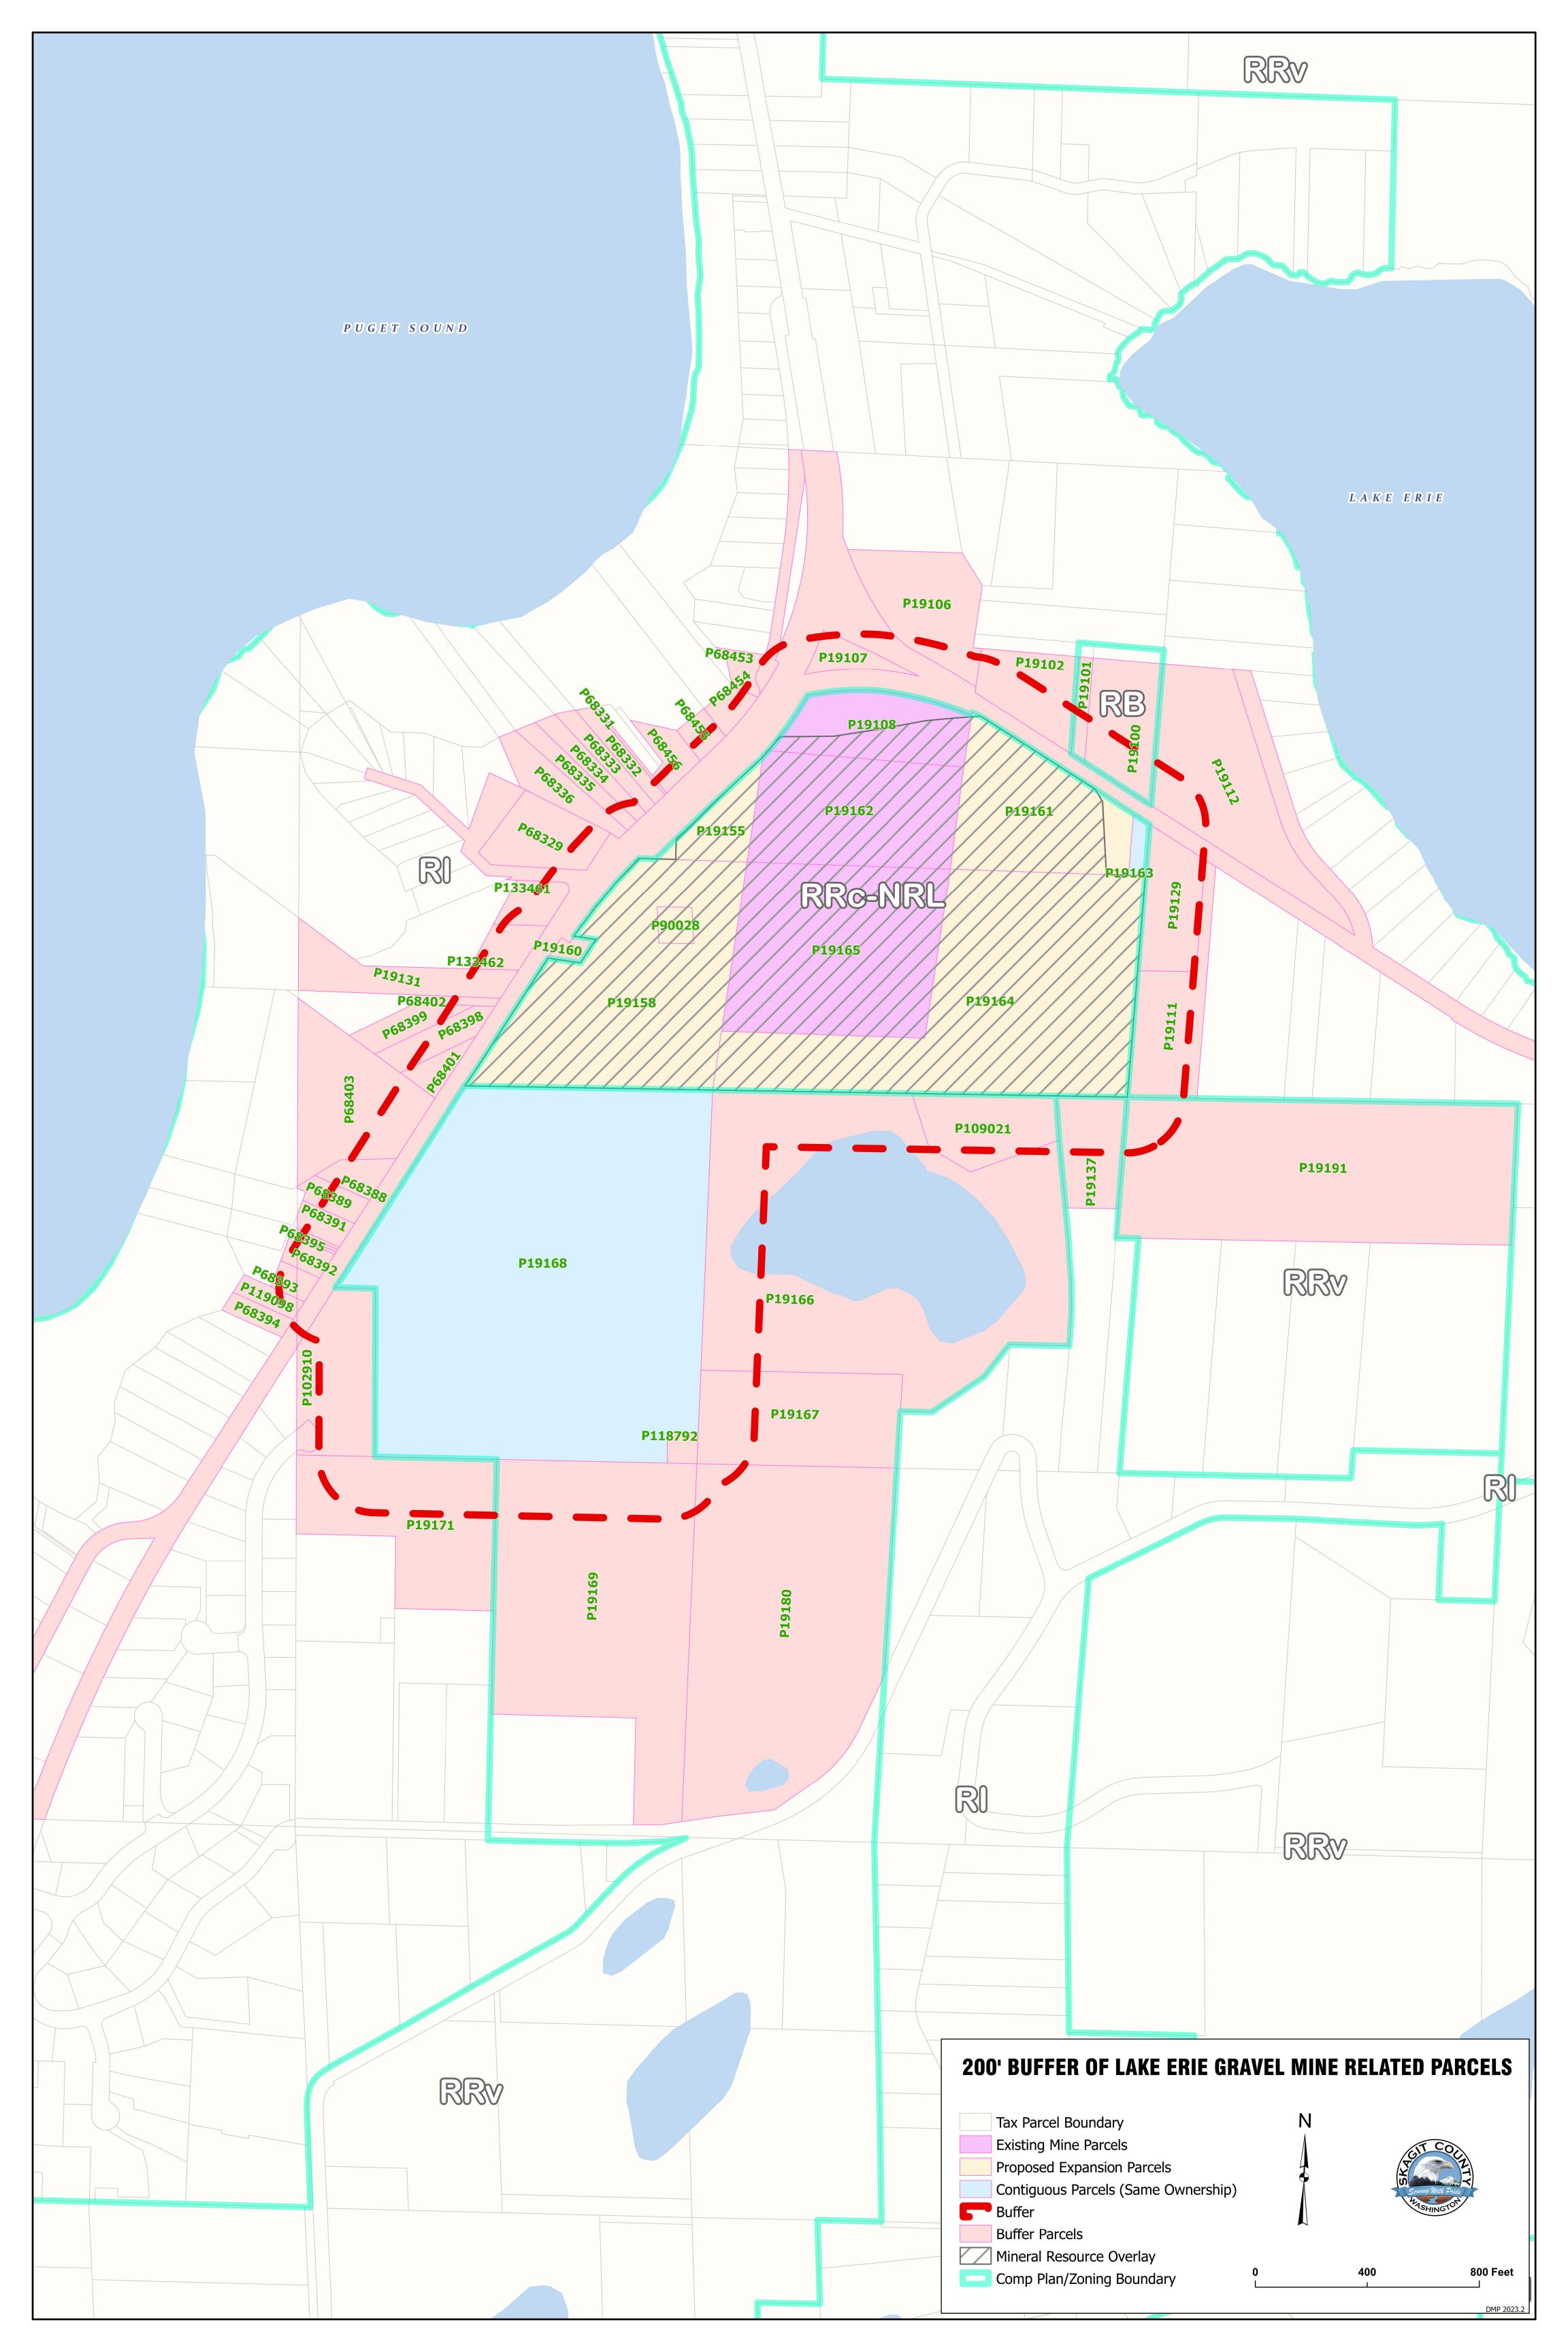

# **SUBJECT PROPOSAL:**

The applicant filed an application for a mining special use permit (PL16-0556) to expand an existing gravel mining operation from 17.78 acres to 53.5 acres. The gravel mining operation will remove approximately 60,000 tons of gravel per year for approximately 60 years, for a total of approximately 3,600,000 tons (2,250,000) cubic yards) and extend to a depth of approximately 50 feet below existing grade. Gravel will be removed from the site by truck and trailer, generating an average of 13 loads per day or 26 truck trips per day. The mining operation will process material onsite with a screen and rock crusher. The site is accessed from Rosario Road on an existing private gravel driveway. No offices or structures are proposed to be built onsite. The subject site is located within the Rural Resource-Natural Resource Land (RRc-NRL) and mineral resource overlay (MRO) zoning/comprehensive plan designated area.

## **SUBJECT PARCELS:**

Subject Parcels: Existing Mine: P19108, P19162, & P19165; Expansion

**To Mine**: P19158, P90028, P19164, P19155, P19161; **Contiguous** 

Parcels (Same Ownership): P19168, & P19163

#### **ZONING DISTRICT:**

The subject site is located within the <u>Rural Resource-Natural Resource Lands (RRc-NRL) Zoning/Comprehensive Plan Designated Area and designated within the <u>Mineral Resource Overlay</u>.</u>