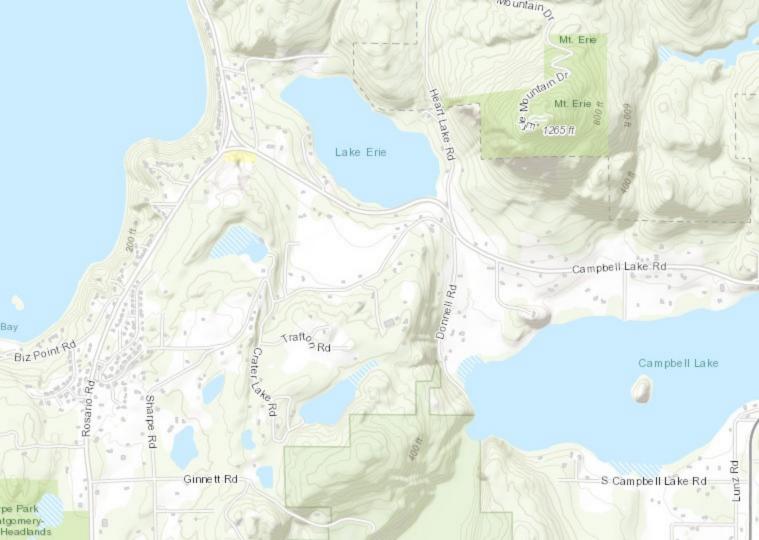

## **PROJECT LOCATION:**

Intersection of Rosario Road and Marine Drive, Fidalgo Island; Located in a portion of Section 11, Township 34 North, Range 01 East, Willamette Meridian