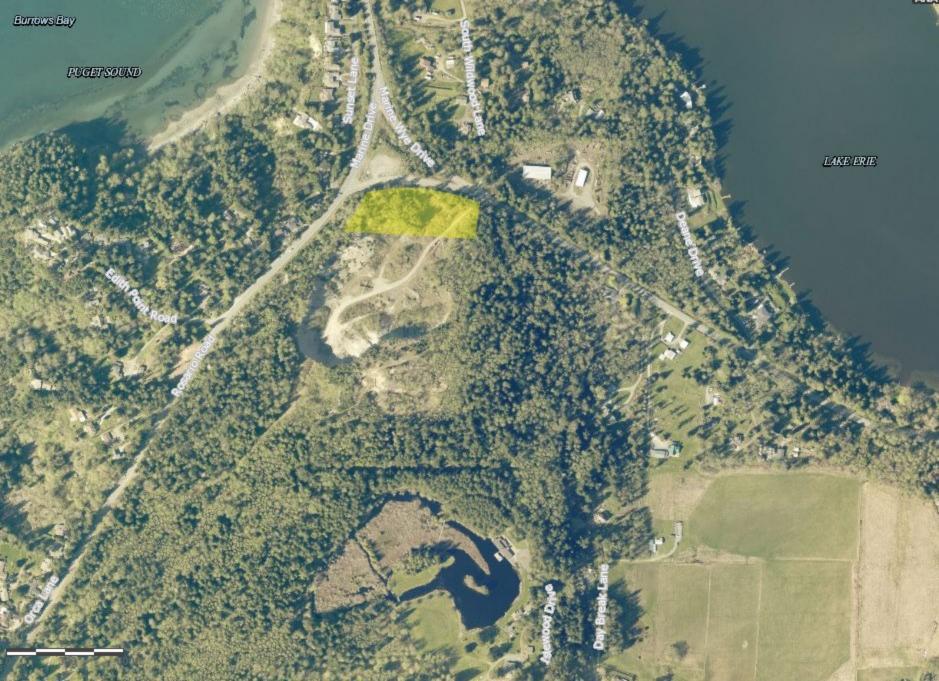

# **SUBJECT PROPOSAL:**

The applicant filed an application for a mining special use permit (PL16-0556) to expand an existing gravel mining operation from 17.78 acres to 53.5 acres. The gravel mining operation will remove approximately 60,000 tons of gravel per year for approximately 60 years, for a total of approximately 3,600,000 tons (2,250,000) cubic yards) and extend to a depth of approximately 50 feet below existing grade. Gravel will be removed from the site by truck and trailer, generating an average of 13 loads per day or 26 truck trips per day. The mining operation will process material onsite with a screen and rock crusher. The site is accessed from Rosario Road on an existing private gravel driveway. No offices or structures are proposed to be built onsite. The subject site is located within the Rural Resource-Natural Resource Land (RRc-NRL) and mineral resource overlay (MRO) zoning/comprehensive plan designated area.

## **PROJECT LOCATION:**

Intersection of Rosario Road and Marine Drive, Fidalgo Island; Located in a portion of Section 11, Township 34 North, Range 01 East, Willamette Meridian

## **SUBJECT PARCELS:**

Subject Parcels: Existing Mine: P19108, P19162, & P19165; Expansion

**To Mine**: P19158, P90028, P19164, P19155, P19161; **Contiguous** 

Parcels (Same Ownership): P19168, & P19163